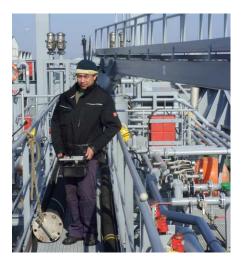

## Gross-Funk radio remote controls offer you double security for all fields of application

- safe use in hazardous areas
- high functional safety for safe operations

**Zone 1/21** type approved

## **Explosion-protection classifications**

For M1 (mining):
Exl M1 EX ia
For zone 1/21:
Exl 2 G Ex ia IIC T4
Exl 2 D Ex ia IIIC T 135°C

In order to ensure that you can use our radio remote controls in hazardous areas with a good conscience our systems are all develoed, manufactured and tested in accordance with the applicable safety standards.