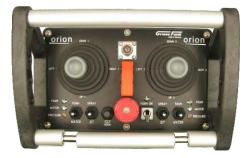

## transmitter types available

|                         | T30 | T31 | T07 | T14 | T53 | note                                                                                      |
|-------------------------|-----|-----|-----|-----|-----|-------------------------------------------------------------------------------------------|
| category 2<br>zone 1/21 | V   | V   | X   | X   | X   | battery <u>may</u> be changed in hazardous areas                                          |
| category 3<br>zone 2/22 | V   | V   | V   | V   | V   | battery <u>must not</u> be changed in hazardous areas. Available as CANopen cable control |
| ExI M1 EX ia            | V   | V   | X   | X   | X   | battery <u>may</u> be changed in hazardous areas                                          |