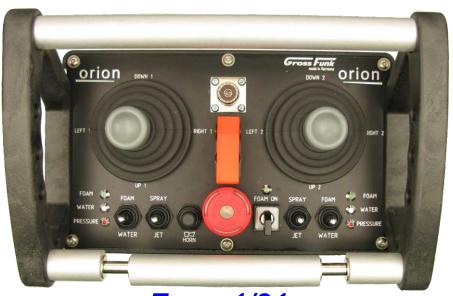

## Gross-Funk radio remote controls offer you double security for all fields of application

- safe use in hazardous areas
- high functional safety for safe operations

**Zone 1/21** type approved

## transmitter types available

|                         | T30 | T31 | T07 | T14 | T53 | note                                                                                      |
|-------------------------|-----|-----|-----|-----|-----|-------------------------------------------------------------------------------------------|
| category 2<br>zone 1/21 | V   | V   | X   | X   | X   | battery <u>may</u> be changed in hazardous areas                                          |
| category 3<br>zone 2/22 | V   | V   | V   | V   | V   | battery <u>must not</u> be changed in hazardous areas. Available as CANopen cable control |
| ExI M1 EX ia            | V   | V   | X   | X   | X   | battery <u>may</u> be changed in hazardous areas                                          |