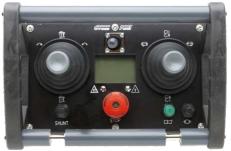

## transmitter types available

|                         | T30 | T31 | T07 | T14 | T53 | note                                                                                      |
|-------------------------|-----|-----|-----|-----|-----|-------------------------------------------------------------------------------------------|
| category 2<br>zone 1/21 | V   | V   | X   | X   | X   | battery <u>may</u> be changed in hazardous areas                                          |
| category 3<br>zone 2/22 | V   | V   | V   | V   | V   | battery <u>must not</u> be changed in hazardous areas. Available as CANopen cable control |
| ExI M1 EX ia            | V   | V   | X   | X   | X   | battery <u>may</u> be changed in hazardous areas                                          |